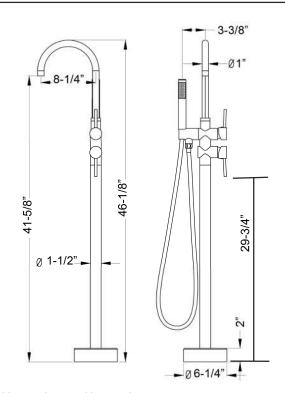

## **ELORA FREESTANDING FAUCET**

Cat. No.

7964

Features:

► Spout reach is 8-1/4"

► Rough-In Valve Included

► Flow rate for spout is 2.9GPM (45 PSI)

► Flow rate for hand shower is 1.08 GPM (45 PSI)

▶¹/₂" Water connection

► Available in 3 finishes

► Brass body with zinc handle

► 1-3/8" Ceramic cartridge

▶59" Stainless steel shower hose

▶33-7/8" x 1/2" mm Flexible inlet pipes

► cUPC approved

► Handshower has backflow preventor on body

► Brass handshower material

► Supplies: Connection size: ¾", female connection type, 37-3" length

## Finishes:

CP Polished Chrome **Brushed Nickel** BN **ORB** Oil Rubbed Bronze

12-1/8" D:

W: 7" (closed) - 8" (open)

H: 46-1/8"