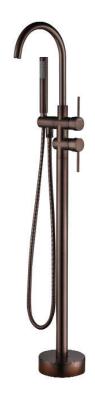

## **ELORA FREESTANDING FAUCET**

Cat. No.

7964

Features:

► Spout reach is 8-1/4"

► Rough-In Valve Included

► Flow rate for spout is 2.9GPM (45 PSI)

► Flow rate for hand shower is 1.08 GPM (45 PSI)

▶¹/₂" Water connection

► Available in 3 finishes

► Brass body with zinc handle

► 1-3/8" Ceramic cartridge

▶59" Stainless steel shower hose

▶33-7/8" x 1/2" mm Flexible inlet pipes

► cUPC approved

► Handshower has backflow preventor on body

► Brass handshower material

► Supplies: Connection size: ¾", female connection type, 37-3" length

## Finishes:

CP Polished Chrome **Brushed Nickel** BN **ORB** Oil Rubbed Bronze

12-1/8" D:

W: 7" (closed) - 8" (open)

H: 46-1/8"